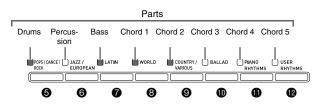

al, intro, ending, etc.) you want to edit.

The button you press will light, indicating that the pattern is being edited.

Each press of () (NORMAL/FILL-IN) toggles between NORMAL and FILL-IN, and each press of () (VARIATION/FILL-IN) toggles between VARIATION and FILL-IN. The applicable button flashes while the fill-in pattern is selected.

Example: When intro is selected



English

# 4. Use the instrument part buttons ( through through the part (drums, bass etc.) you want to edit.

The name of the part you select will appear on the display. Rhythm patterns are made up of the eight parts shown below.

 Button illumination does not change when you press the instrument part buttons (G through D). Button illumination indicates whether there is accompaniment data corresponding to each part.



*Example:* When bass is selected





5. Edit the selected part as desired.

The table below describes the parameters you can edit.

- Use the ℬ (<) and ℬ (>) buttons to select a parameter, and the ֎ (∨, ∧) buttons to change its setting. You also can use shortcut buttons (see table below) to select parameters.
- Pressing the ④ (∨, ∧) buttons at the same time will return the currently selected parameter to its initial default setting.
- Pressing the () (START/STOP) button during an edit operation will sound the accompaniment pattern with the edits you have made up to that point. Pressing the () (ACCOMP ON/OFF) button will sound only the instrument part you are editing.

Procedure continues on page E-22.

| Parameter                     | Description